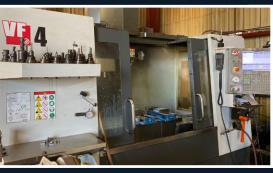

#### **EQUIPMENT LIST:**

#### **MACHINING**

- 200 Ton H-Frame Hydraulic & Multiple Arbor Press
- Shye Shing Gap Bed Lathe
- Lion Gap Bed Engine Lathe
- Elektrim Precision Engine Lathe
- Lion Gap Bed Precision Engine Lathe
- 24" x 80" Morando Gap Bed Lathe
- Vectrax 3 HP Milling Machine
- Kent 3 HP Milling Machine
- Index 3 HP Vertical Milling Machine/ Shaper
- Milwaukee Universal Milling Machine
- Cincinnati Horizontal Mill
- Thompson Surface Grinder
- Bett's 144" Heavy Duty Vertical & Turning Mill (Coming Soon - Summer 2022)