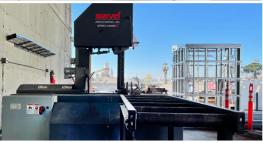

#### **CUTTING**

- Flow Mach 500 5-Axis Waterjet
- CNC Plasma Cutter
- Spartan Saw Horizontal Cut-off Band Saw
- Scotchman Universal Pipe Notcher
- 1/2" x 10' Accurshear
- 18" Marvel #8 Mark III Power Tilt