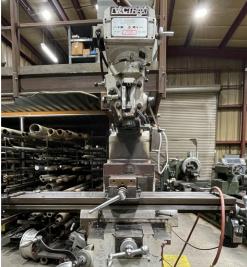

#### **MACHINING**

- 200 Ton H-Frame Hydraulic & Multiple Arbor Press
- Shye Shing Gap Bed Lathe
- Lion Gap Bed Engine Lathe
- Elektrim Precision Engine Lathe
- Lion Gap Bed Precision Engine Lathe
- 24" x 80" Morando Gap Bed Lathe
- Vectrax 3 HP Milling Machine
- Kent 3 HP Milling Machine
- Index 3 HP Vertical Milling Machine/ Shaper
- Milwaukee Universal Milling Machine
- Cincinnati Horizontal Mill
- Thompson Surface Grinder
- Bett's 144" Heavy Duty Vertical & Turning Mill (Coming Soon - Summer 2022)