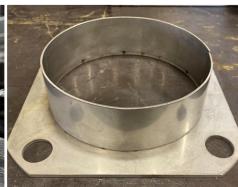

#### **WELDING:**

Shielded Metal Arc (SMAW) Gas Metal Arc (GMAW/MIG) Flux Cored Arc (FCAW)

Gas Tungsten Arc (GTAW/TIG)

Our strategically planned work cells allow us to not only fabricate your specialty items, but also mass produce your custom parts.