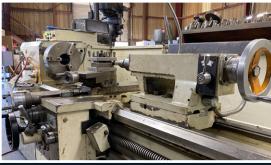

#### **EQUIPMENT LIST:**

#### **MACHINING**

- 200 Ton H-Frame Hydraulic & Multiple Arbor Press
- Shye Shing Gap Bed Lathe
- Lion Gap Bed Engine Lathe
- Elektrim Precision Engine Lathe
- Lion Gap Bed Precision Engine Lathe
- 24" x 80" Morando Gap Bed Lathe
- Vectrax 3 HP Milling Machine
- Kent 3 HP Milling Machine
- Index 3 HP Vertical Milling Machine/ Shaper
- Milwaukee Universal Milling Machine
- Cincinnati Horizontal Mill
- Thompson Surface Grinder
- Bett's 144" Heavy Duty Vertical & Turning Mill (Coming Soon - Summer 2022)