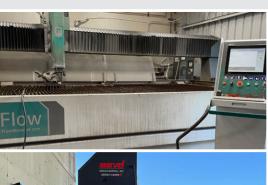

#### **CUTTING**

- Flow Mach 500 5-Axis Waterjet
- CNC Plasma Cutter
- Spartan Saw Horizontal Cut-off Band Saw
- Scotchman Universal Pipe Notcher
- 1/2" x 10' Accurshear
- 18" Marvel #8 Mark III Power Tilt