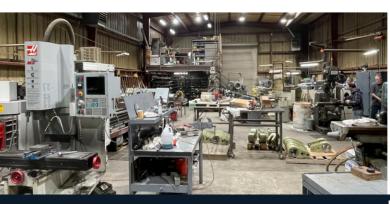

DMF has two facilities totaling approximately 30,000 square feet. We are fully equipped to handle all of your machining & fabrication needs.

#### **EQUIPMENT LIST:**