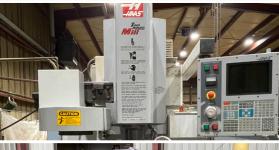

#### **MACHINING**

- 200 Ton H-Frame Hydraulic & Multiple Arbor Press
- Shye Shing Gap Bed Lathe
- Lion Gap Bed Engine Lathe
- Elektrim Precision Engine Lathe
- Lion Gap Bed Precision Engine Lathe
- 24" x 80" Morando Gap Bed Lathe
- Vectrax 3 HP Milling Machine
- Kent 3 HP Milling Machine
- Index 3 HP Vertical Milling Machine/ Shaper
- Milwaukee Universal Milling Machine
- Cincinnati Horizontal Mill
- Thompson Surface Grinder
- Bett's 144" Heavy Duty Vertical & Turning Mill (Coming Soon - Summer 2022)