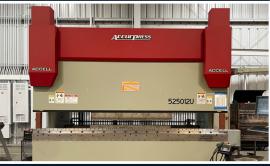

#### **EQUIPMENT LIST:**

#### **FORMING**

- 250 Ton 12' Accurpress Press Break
- 1/2" x 10' MG Doublepinch Hydraulic 4-Roll Plate Bending Machine