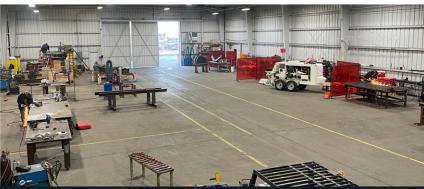

DMF has two facilities totaling approximately 30,000 square feet. We are fully equipped to handle all of your machining & fabrication needs.

#### **EQUIPMENT LIST:**