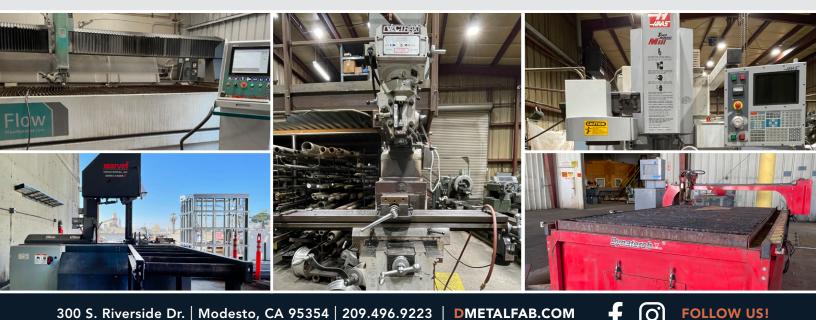

#### MACHINING

- HASS VF-4 CNC Vertical Mill
- HASS TM-1 CNC Tool Room Mill
- Vectrax GS20V 3 Axis CNC Mill
- Kent KTM-5VK Horizontal Mill
- Kearney & Trecker Milwaukee Model K Horizontal Mill
- Cincinnati Milacron No. 2MH Horizontal Mill
- European Lion C400TM Gap Bed Engine Lathe
- European Lion 20-MS-4 Gap Bed Engine Lathe
- Morando PA-24 Engine Lathe
- Axelson Model 16 Heavy Duty Lathe
- Fabryka Automatow Tokarskich TUR560 Engine Lathe
- Bett's 14' Heavy Duty Vertical Boring and Turning Mill (Coming Soon - Summer 2022)

#### **CUTTING**

- Flow Mach 500 5-Axis Waterjet
- Dynatorch CNC Plasma Cutter
- Spartan Saw Horizontal Cut-off Band Saw
- Scotchman Universal Pipe Notcher
- Accurshear 1/2" x 10'
- Marvel Mark III Series #8 18" Power Tilt